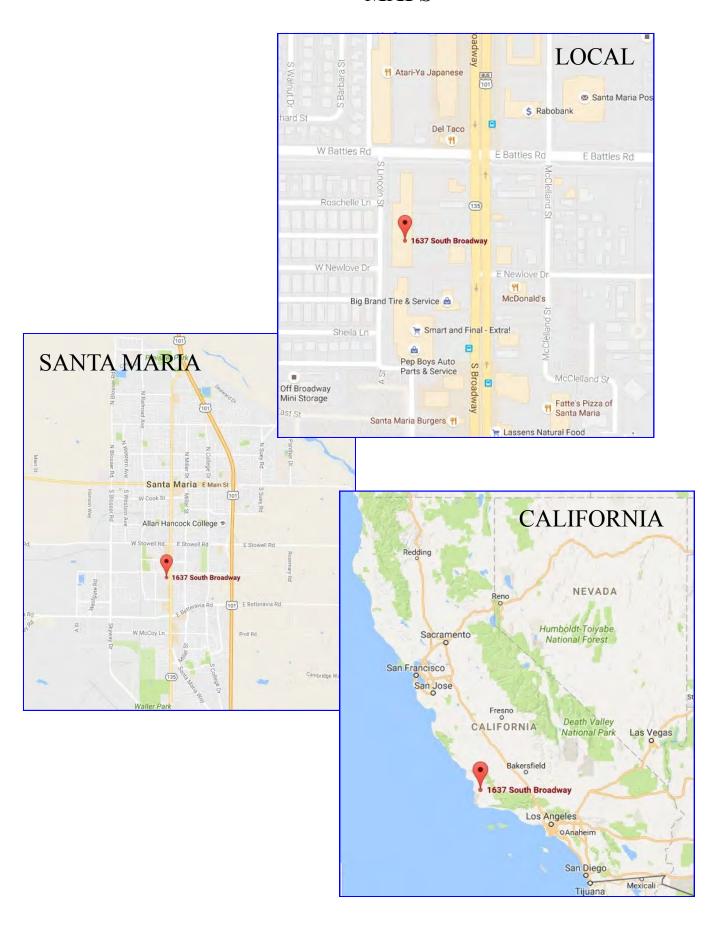

## **MAPS**

### SANTA MARIA, CALIFORNIA

LOCATION: A great neighborhood shopping area (varied ownership), anchored by Food 4

Less, JC Penny, & Smart and Final on South Broadway (Business Highway 101) Area includes complimentary major destination and convenience retail and ser-

vice users.

**AVAILABLE:** +/-15,000 SF free standing retail building on a +/-.91 acre parcel at 1637 South

Broadway, Santa Maria, CA 93454 (Santa Barbara County) APN Parcel ID 117-490-038. At the intersection of S. Broadway (Business Highway 101) & West