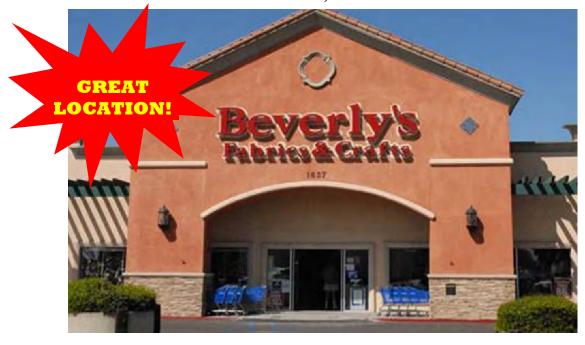

## ANCHOR SPACE FOR SALE

### SANTA MARIA, CALIFORNIA

LOCATION: A great neighborhood shopping area (varied ownership), anchored by Food 4

Less, JC Penny, & Smart and Final on South Broadway (Business Highway 101) Area includes complimentary major destination and convenience retail and ser-

vice users.

**AVAILABLE:** +/-15,000 SF free standing retail building on a +/-.91 acre parcel at 1637 South

Broadway, Santa Maria, CA 93454 (Santa Barbara County) APN Parcel ID 117-490-038. At the intersection of S. Broadway (Business Highway 101) & West

Battles Road.

**PRICE:** \$2,299,500

**OTHER:** Owner is repositioning this store to meet craft competition. "Seller" will consider

short leaseback (DO NOT DISTURB OCCUPANT)

• Great Center/Centrally Located