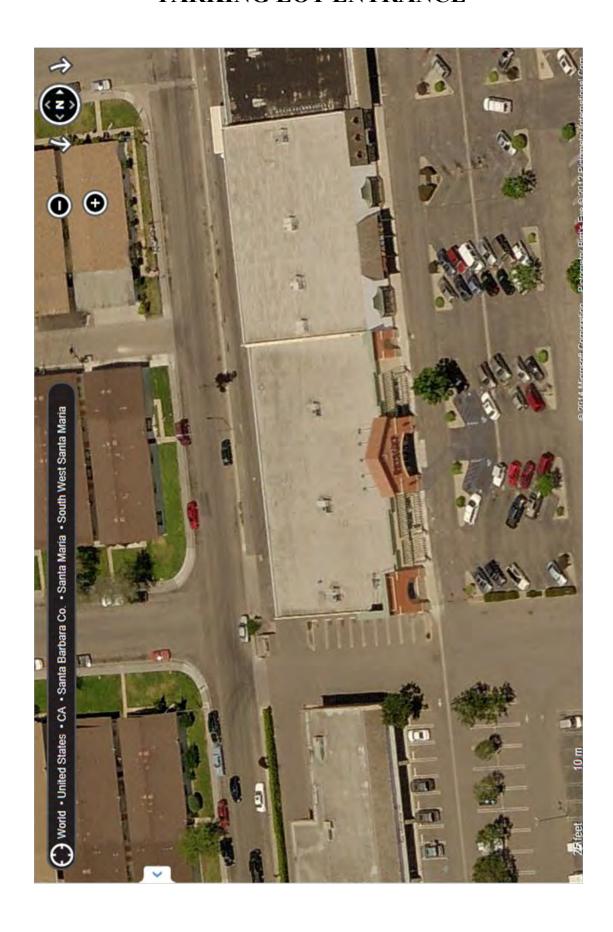

## PARKING LOT ENTRANCE

vice users.

**AVAILABLE:** +/-15,000 SF free standing retail building on a +/-.91 acre parcel at 1637 South

Broadway, Santa Maria, CA 93454 (Santa Barbara County) APN Parcel ID 117-490-038. At the intersection of S. Broadway (Business Highway 101) & West