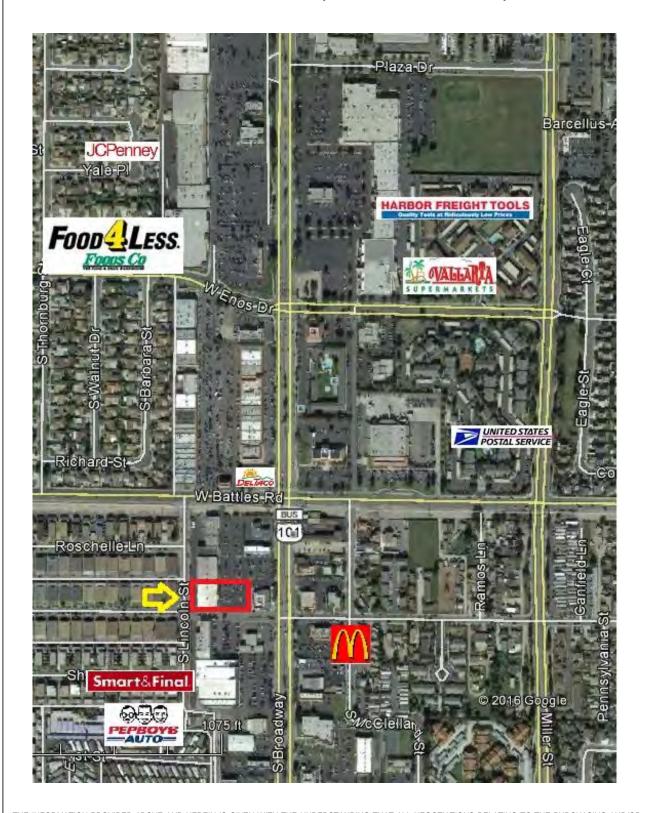

## AERIAL VIEW 1637 SOUTH BROADWAY, SANTA MARIA, CA 93454

THE INFORMATION PROVIDED ABOVE AND HEREIN IS GIVEN WITH THE UNDERSTANDING THAT ALL NEGOTIATIONS RELATING TO THE PURCHASING AND/OR LEASING OF THE PROPERTY DESCRIBED THEREIN SHALL BE CONDUCTED THROUGH THIS OFFICE. ALTHOUGH NOT GUARANTEED, THIS SAME INFORMATION HAS BEEN SECURED FROM SOURCES WE BELIEVE TO BE RELIABLE, AND IT IS SUBJECT TO CHANGES, ERRORS, OMISSIONS, AND/OR WITHDRAWAL WITHOUT NOTICE. IT IS ALSO RECOMMENDED THAT ALL INTERESTED PARTIES CONDUCT AN INDEPENDENT VERIFICATION OF ALL INFORMATION PROVIDED HEREIN DEEMED PERTINENT BY SUCH PARTIES. THE DELIVERY OF THIS EXHIBIT DOES NOT CONSTITUTE A REPRESENTATION OR WARRANTY AS TO THE DEVELOPMENT OR ANY ASPECT THEREOF REFERENCED IN THIS BROCHURE. ANY REPRESENTATION OR WARRANTY TO BE FURNISHED TO ANY BUYER IS TO BE SPE-

### SANTA MARIA, CALIFORNIA

LOCATION: A great neighborhood shopping area (varied ownership), anchored by Food 4

Less, JC Penny, & Smart and Final on South Broadway (Business Highway 101) Area includes complimentary major destination and convenience retail and ser-

vice users.

**AVAILABLE:** +/-15,000 SF free standing retail building on a +/-.91 acre parcel at 1637 South

Broadway, Santa Maria, CA 93454 (Santa Barbara County) APN Parcel ID 117-490-038. At the intersection of S. Broadway (Business Highway 101) & West